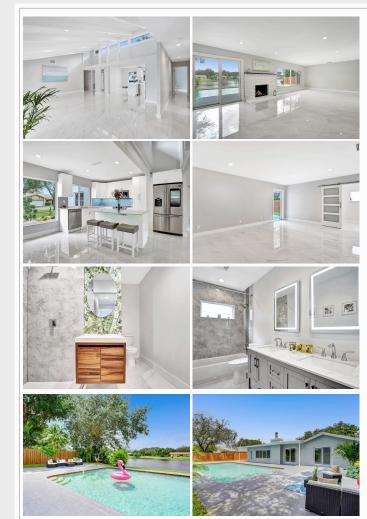

PROPERTY AT A GLANCE : 5 Bedrooms / 4 Full Bathrooms Fully Remodeled & Never-Lived-In Panoramic Waterfront Lake View Smart House (Ring, Nest, Google, Smart Lights, etc.) Vaulted Ceiling Working Fireplace Rectified Porcelain Floor Throughout The House SS Appliances/Smart Refrigerator/ Wine Cooler Marble/Quartz Countertops / Double Sink Vanities Rain-Shower Head / LED Mirrors Split Layout Walk-in Closet Brand New PGT Impact Windows & Doors New Roof 2017 36 ft Oversized Pool Modern European Design Open Concept Single Story House 1500 sq. ft. Patio Area Oversized 500 sq. ft. 2.5 Car Garage 0.27 Acre Lot